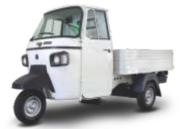

DAC / CAB CHASIS SWB - DIESEL R89,500.00 INCL VAT QUANTITY DISCOUNTS APPLY

PICKUP LONG WHEELBASE - DIESEL PAYLOAD 560 KGS R124,500.00 INCL VAT QUANTITY DISCOUNTS APPLY

DELIVERY VAN SWB/LWB DIESEL FROM R106,000.00 INCL VAT QUANTITY DISCOUNTS APPLY