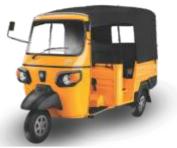

## Website: www.PiaggioSA.co.za

CITY 3-4 SEATER - PETROL R89,500.00 INCL VAT QUANTITY DISCOUNTS APPLY

PICKUP SHORT WHEELBASE - DIESEL PAYLOAD 560 KGS R99,500.00 INCL VAT QUANTITY DISCOUNTS APPLY

AUTO+ 6 SEATER - DIESEL R103,500.00 INCL VAT QUANTITY DISCOUNTS APPLY