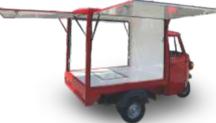

MULTIPURPOSE CANOPY FOR POP-UP SWB OR LWB FROM R123,000.00 INCL VAT QUANTITY DISCOUNTS APPLY

POP-UP DELIVERY VAN FOR FOOD CONVERSION FROM R164,000.00 INCL VAT QUANTITY DISCOUNTS APPLY

MULTIPURPOSE COFFEE POP-UP SWB OR LWB FROM R187,000.00 INCL VAT QUANTITY DISCOUNTS APPLY