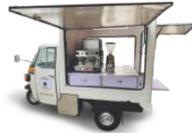

MULTIPURPOSE CANOPY FOR POP-UP SWB OR LWB FROM R123,000.00 INCL VAT QUANTITY DISCOUNTS APPLY

POP-UP DELIVERY VAN FOR FOOD CONVERSION FROM R164,000.00 INCL VAT QUANTITY DISCOUNTS APPLY

MULTIPURPOSE COFFEE POP-UP SWB OR LWB FROM R187,000.00 INCL VAT QUANTITY DISCOUNTS APPLY