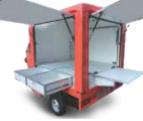

MULTIPURPOSE CANOPY FOR POP-UP SWB OR LWB FROM R123,000.00 INCL VAT QUANTITY DISCOUNTS APPLY

POP-UP DELIVERY VAN FOR FOOD CONVERSION FROM R164,000.00 INCL VAT QUANTITY DISCOUNTS APPLY

MULTIPURPOSE COFFEE POP-UP SWB OR LWB FROM R187,000.00 INCL VAT QUANTITY DISCOUNTS APPLY