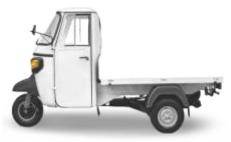

DAC / CAB CHASIS SWB - DIESEL R89,500.00 INCL VAT QUANTITY DISCOUNTS APPLY

PICKUP LONG WHEELBASE - DIESEL PAYLOAD 560 KGS R124,500.00 INCL VAT QUANTITY DISCOUNTS APPLY

DELIVERY VAN SWB/LWB DIESEL FROM R106,000.00 INCL VAT QUANTITY DISCOUNTS APPLY