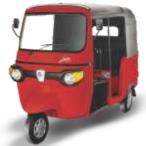

## Website: www.PiaggioSA.co.za

CITY 3-4 SEATER - PETROL R89,500.00 INCL VAT QUANTITY DISCOUNTS APPLY

PICKUP SHORT WHEELBASE - DIESEL PAYLOAD 560 KGS R99,500.00 INCL VAT QUANTITY DISCOUNTS APPLY

AUTO+ 6 SEATER - DIESEL R103,500.00 INCL VAT QUANTITY DISCOUNTS APPLY